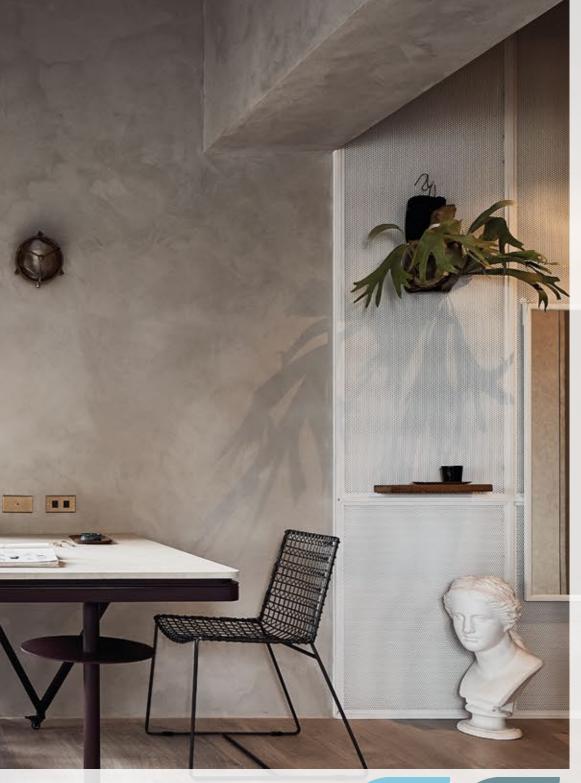

# JALITY **FINISHES**

IT - Il delicatissimo grado di plasticità di Tatto è reso aggraziato dalla satinatura che è parte integrante della leggiadria della finitura: un avvolgente vestito in velluto che rievoca il garbato ma vivo stile pittorico michelangiolesco.

**EN** - Velvety walls that intrigue the sight and touch are brought by Tatto. A designer's dream, Tatto achieves glorious satin smooth surfaces that spruce up any room.

The natural beauty of lime is further enhanced by the latest technology and the end result is a bold and opulent space that only gets better with time.

JP - 視覚と触覚を刺激するベルベットのような壁をTATTOが実 現します。あらゆる部屋に輝きを与えるサテンのような滑らか な表面はデザイナーにとっては夢のような製品。漆喰の自然な 美しさと手触りの良い壁は華麗で繊細な空間を作り出します。

CN - Tatto创造出天鹅绒般的墙面,无论从视觉还是触觉上都 让人为之一振。作为设计师的心头好,Tatto呈现出光彩夺目的 缎面光滑饰面,使任何房间都变得更加漂亮。石灰的自然美通 过最新的技术得到进一步加强,最终的结果是呈现出一个大胆 而富丽堂皇的空间,并随着时间的推移而变得更美好。