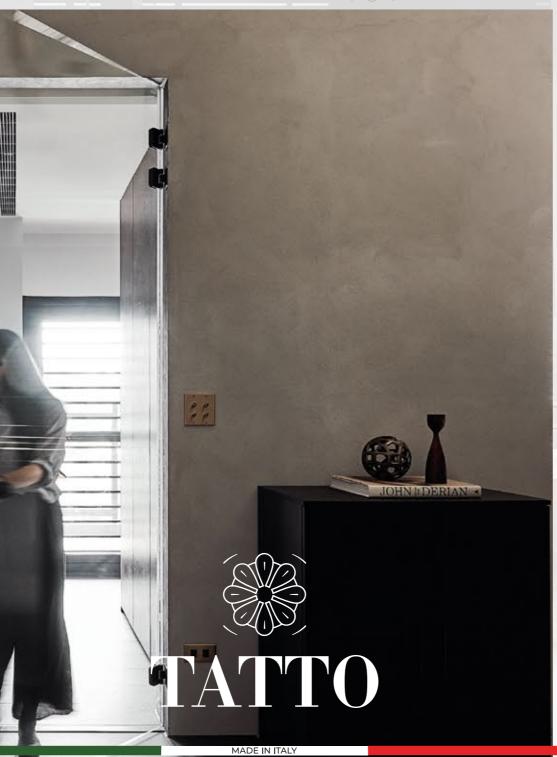

# JALITY **FINISHES**

IT - Il delicatissimo grado di plasticità di Tatto è reso aggraziato dalla satinatura che è parte integrante della leggiadria della finitura: un avvolgente vestito in velluto che rievoca il garbato ma vivo stile pittorico michelangiolesco.

**EN** - Velvety walls that intrigue the sight and touch are brought by Tatto. A designer's dream, Tatto achieves glorious satin smooth surfaces that spruce up any room.

The natural beauty of lime is further enhanced by the latest technology and the end result is a bold and opulent space that only gets better with time.

JP - 視覚と触覚を刺激するベルベットのような壁をTATTOが実 現します。あらゆる部屋に輝きを与えるサテンのような滑らか な表面はデザイナーにとっては夢のような製品。漆喰の自然な 美しさと手触りの良い壁は華麗で繊細な空間を作り出します。

CN - Tatto创造出天鹅绒般的墙面,无论从视觉还是触觉上都 让人为之一振。作为设计师的心头好,Tatto呈现出光彩夺目的 缎面光滑饰面,使任何房间都变得更加漂亮。石灰的自然美通 过最新的技术得到进一步加强,最终的结果是呈现出一个大胆 而富丽堂皇的空间,并随着时间的推移而变得更美好。